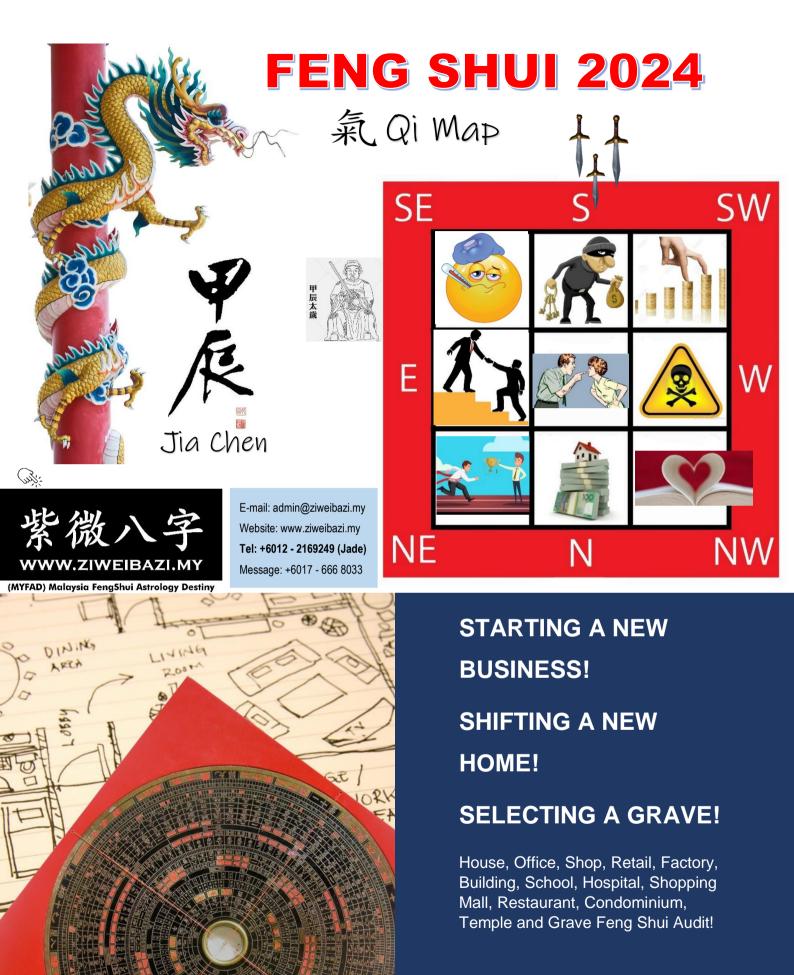

monthe let

YIN FENG SHUI YANG FENG SHUI COMMERCIAL AUDIT HOME SELECTION

## ZIWEI BAZI ACADEMY

A genuine and experienced school headed by Master Ray Goh to continue the lineage and carry the wishes of his sifu to impart these powerful skills to future generations. The initial (Central Academy of Feng Shui) CAFS school was established here in Cheras in the 1980s by Master Francis Leyau and Sifu Madam Yap, producing many Masters and practitioners in Feng Shui and Destiny Reading. The systematic version of the Destiny course was outlined in the 1990s at the CAFS and has since been taught by Sifu Madam Yap and then by Master Ray Goh. In 2008, his sifu formed ZIWEIBAZI Academy under the establishment of MYFAD (Malaysia Fengshui Astrology Destiny). Master Ray Goh was appointed as the princip